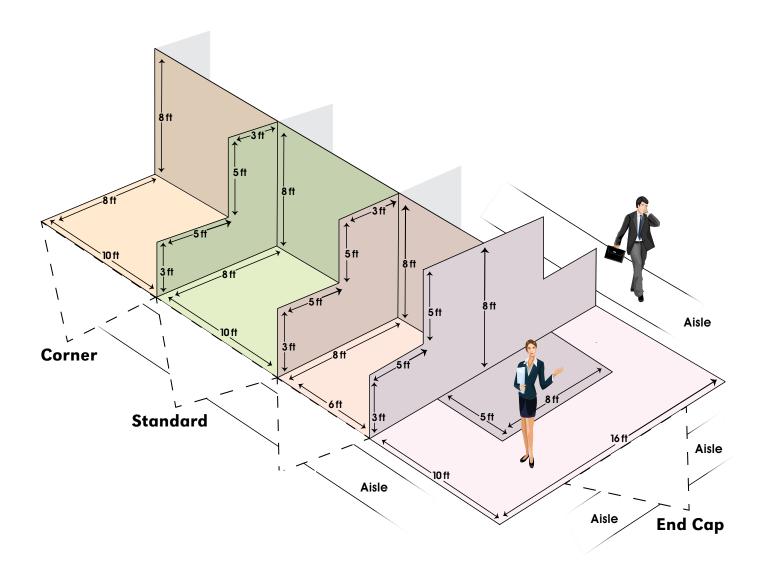

### Corner

10' wide by 8' deep. Open on two sides.

#### **INCLUDES:**

- 6' table
- Two chairs
- Trash can
- 8' high back wall
- 3' high side rails

# Standard

10' wide by 8' deep. Open on front side.

# **End Cap**

16' wide by 10' deep. Open on three sides.\*

#### **INCLUDES:**

- Two 6' tables
- Four chairs
- Trash can
- 8' high back wall

All materials must be within the dimensions of your purchased exhibitor space. No product can be placed in the aisles, unless special purchased payment arrangements have been made for miscellaneous space. Side walls cannot extend more than 3' from the back drape, and nothing may be placed or hung on the exterior side walls. You must leave a clear vision when looking down the aisle. \*End Cap displays must adhere to the line of sight rule (see diagram).